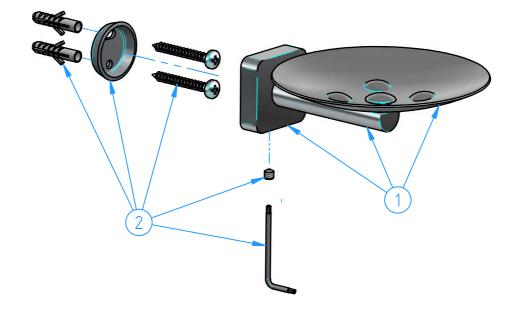

| 2                                                 | CBA01-001     | Kit for installation             |                       |           | 1       |  |
|---------------------------------------------------|---------------|----------------------------------|-----------------------|-----------|---------|--|
| 1 CBA02-001                                       |               | Set for wall-mounted soap holder |                       |           | 1       |  |
| ID<br>Numb                                        | Code          | Description                      |                       |           | Pcs     |  |
|                                                   |               |                                  |                       |           |         |  |
|                                                   | ·             | ·                                |                       | Sheet 1 c | of 1    |  |
|                                                   |               |                                  |                       |           |         |  |
| N°                                                | REVIEW        | Date Scal                        |                       | Scale 1   | 9 1:2   |  |
| Description                                       |               |                                  |                       | Material  |         |  |
| Wall-mounted soap holder                          |               |                                  |                       |           |         |  |
|                                                   |               |                                  |                       | Weight    |         |  |
|                                                   |               |                                  |                       | 0 kg      |         |  |
| Code                                              | Date of issue | Chamfers not quoted              | Finishing             | hath      | ath     |  |
| GLA02-00                                          | 07/09/202     | 1 0.5x45° Grindin                | LU CR<br>Polishing GN | hotb      | ath     |  |
| This drawing is property reserved of Hotbath Srl. |               |                                  |                       |           | oomware |  |