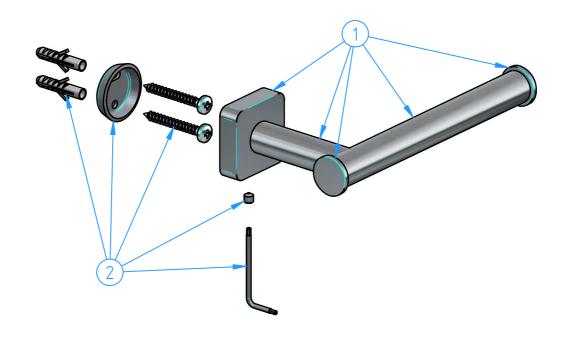

| 2                                                                                                                                                                                                 |        | BA01-001                 |  | Kit for installation |          |          |                       |              |   | 1      |
|---------------------------------------------------------------------------------------------------------------------------------------------------------------------------------------------------|--------|--------------------------|--|----------------------|----------|----------|-----------------------|--------------|---|--------|
| 1                                                                                                                                                                                                 |        | BA04-001                 |  | Set for paper holder |          |          |                       |              | 1 |        |
| ID<br>Number                                                                                                                                                                                      |        | Code                     |  | Description          |          |          |                       |              |   | Pcs    |
|                                                                                                                                                                                                   |        |                          |  |                      |          |          |                       | Sheet 1 of 1 |   | 1      |
| NIO                                                                                                                                                                                               | Deview |                          |  |                      |          | - D. ( ) | Scale 1:              |              | 2 |        |
| N° REVIEW Date                                                                                                                                                                                    |        |                          |  |                      |          | Date     | Matarial              |              |   |        |
| Description                                                                                                                                                                                       |        |                          |  |                      |          |          |                       | Material     |   |        |
| Paper holder                                                                                                                                                                                      |        |                          |  |                      |          |          |                       |              |   |        |
|                                                                                                                                                                                                   |        |                          |  |                      |          |          |                       | Weight       |   |        |
|                                                                                                                                                                                                   |        |                          |  |                      |          |          |                       | 0 kg         |   |        |
| Code                                                                                                                                                                                              |        | Date of issue 07/09/2021 |  | Chamfers not quoted  |          |          | Finishing             | hoth         |   | ~+h    |
| GLA04-00                                                                                                                                                                                          |        |                          |  | 0.5x45°              | <u> </u> |          | LU CR<br>Polishing GN | hotb         |   | auı    |
| This drawing is property reserved of Hotbath Srl.  Without express authorization, the copying, distribution and utilization of this document as well as the communication to others is prohibited |        |                          |  |                      |          |          |                       |              |   | omware |