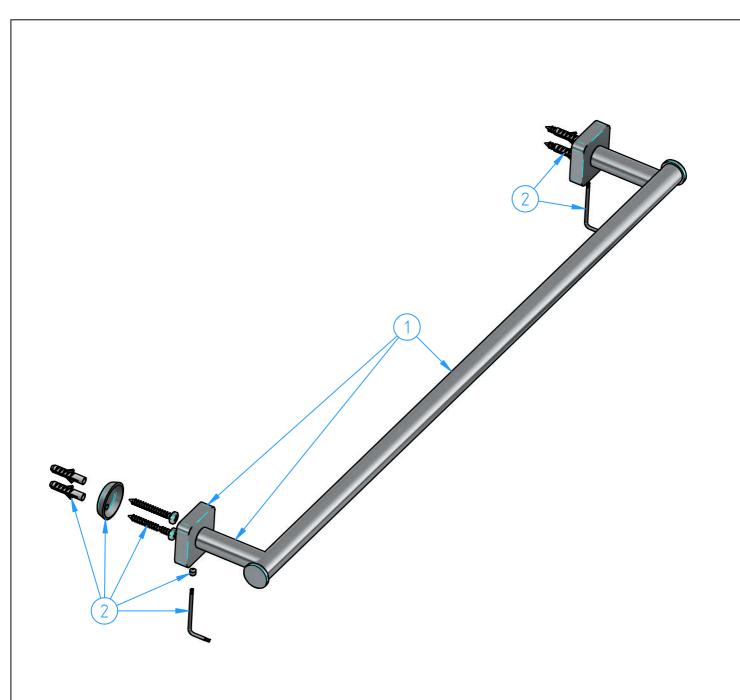

| 2                                                                      | CBA01-001                         | Kit for installation                                      |                    |                       | 2    |
|------------------------------------------------------------------------|-----------------------------------|-----------------------------------------------------------|--------------------|-----------------------|------|
| 1                                                                      | CBA07-001                         | Set for towel holder                                      |                    |                       | 1    |
| ID                                                                     | Code                              | Description                                               |                    | Pcs                   |      |
| Numb                                                                   | er                                |                                                           |                    |                       |      |
|                                                                        | •                                 |                                                           |                    | Sheet 1               | of 1 |
|                                                                        |                                   |                                                           |                    | 0 1                   |      |
| N°                                                                     | REVIEW                            | Date Scale 1:                                             |                    | 1:3                   |      |
| Description                                                            |                                   |                                                           |                    | Material              |      |
| Towel holder 64 cm                                                     |                                   |                                                           |                    |                       |      |
|                                                                        |                                   |                                                           |                    | Weight                |      |
|                                                                        |                                   |                                                           |                    | 0 kg                  |      |
| Code                                                                   | Date of issue                     | Chamfers not quoted                                       | Finishing          | <b>b</b> a <b>t</b> b | -46  |
| GLA07-00 Date of issue Chamfers not quoted 0.5x45° SM SM Smile GN hotb |                                   |                                                           |                    |                       | atn  |
|                                                                        | property reserved of Hotbath Srl. | ation of this document as well as the communication to of | hers is prohibited | italian bath          |      |