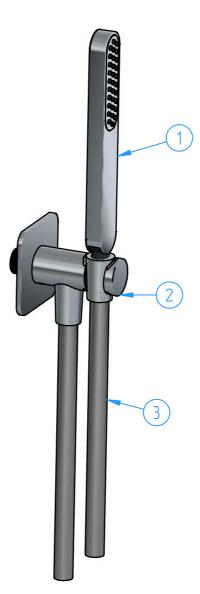

| This drawing is         | property re | served of Hotbath Srl. |         |                                       |           |         |          | italian be     | athro | omwore |
|-------------------------|-------------|------------------------|---------|---------------------------------------|-----------|---------|----------|----------------|-------|--------|
| Code<br><b>GL440-00</b> |             |                        |         | SM<br>Grinding                        | CR<br>GN  | hotbat  |          | ath            |       |        |
|                         |             |                        |         |                                       |           |         |          | Weight<br>0 kg |       |        |
|                         |             | oupling wi             | ith han | dshower a                             | nd flexib | le hose |          |                |       |        |
| Description             |             |                        |         |                                       |           |         | Material |                |       |        |
| N°                      | REVIEW      |                        |         |                                       | Date      |         | Scale    | 1:             | 1:3   |        |
|                         |             |                        |         |                                       |           |         |          | Sheet          | 1 of  | 1      |
| Numb                    | ber         |                        |         |                                       |           |         |          |                |       |        |
| ID                      |             | Code Description       |         |                                       |           |         |          |                |       | Pcs    |
| 1                       |             | GL350-00 Hand shower   |         |                                       |           |         |          |                |       | 1      |
| 2                       |             | GL515-00               |         | Wall coupling with handshower bracket |           |         |          |                | 1     |        |
| 3                       |             | M015-00                |         | Flexible hose                         |           |         |          |                | 1     |        |