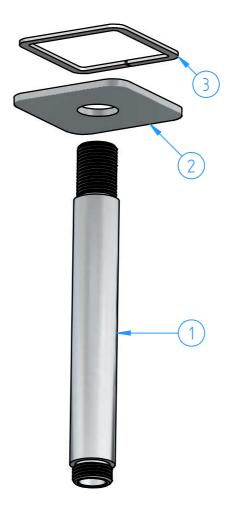

| 3                                        |             | GL515-06                   |                     | Washer for wall flange   |                        |            |                   |          |      | 1   |  |
|------------------------------------------|-------------|----------------------------|---------------------|--------------------------|------------------------|------------|-------------------|----------|------|-----|--|
| 2                                        |             | GL515-03 Wall flange       |                     |                          |                        |            |                   |          | 1    |     |  |
| 1                                        |             | GL452-01                   |                     | Ceiling arm              |                        |            |                   |          | 1    |     |  |
| ID<br>Number                             |             | Code Description           |                     |                          |                        |            |                   |          |      | Pcs |  |
|                                          |             |                            |                     |                          |                        |            |                   | Sheet    | 1 of | 1   |  |
| N°                                       | REVIEW Date |                            |                     |                          |                        |            | Date              | Scale    | 1:   | 1:2 |  |
| Description                              |             |                            |                     |                          |                        |            |                   | Material |      |     |  |
| Ceiling arm for showerhead, length 15 cm |             |                            |                     |                          |                        |            |                   |          |      |     |  |
|                                          |             |                            |                     |                          |                        |            |                   |          |      |     |  |
|                                          |             |                            |                     |                          |                        |            |                   | 0 kg     |      |     |  |
| Code                                     |             | Date of issue              |                     | Chamfers not quoted      |                        | SM         | Finishing CR      | hot      | -h   | 445 |  |
| GL452-00 This drawing is property        |             |                            | 02/08/2021          | 0.5x45°                  | <u> </u>               | Grinding   | Polishing GN      |          |      | ath |  |
| Without express                          | authorizati | on, the copying, distribut | tion and utilizatio | n of this document as we | ell as the communicati | on to othe | ers is prohibited |          |      |     |  |