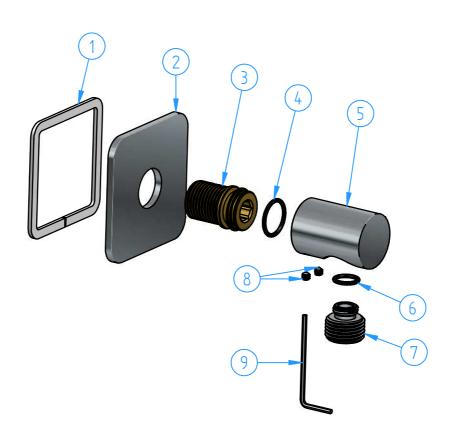

| Code<br>GL517-00         | Date of issue                 | Chamfers not quoted<br>0.5x45° |          | hott           | bath |
|--------------------------|-------------------------------|--------------------------------|----------|----------------|------|
|                          |                               |                                |          | Weight<br>0 kg |      |
| Descriptic               | Wall couplin                  | g                              |          | Matorial       |      |
| Description              |                               |                                | Material |                |      |
| N° REVIEW                |                               |                                | Date     | Scale          | 1:2  |
|                          |                               |                                |          | Sheet 1        | of 1 |
| Numb                     | per                           |                                |          |                |      |
| ID                       |                               |                                |          |                | Pcs  |
| 1 GL515-06               |                               | Washer for wall flange         |          |                | 1    |
| 2                        | GL515-03                      | Wall flange                    |          |                | 1    |
| 3 GL515-04 G1/2" Fitting |                               |                                |          |                | 1    |
| 4                        | 4 BR005-15 O.Ring 17,17x1,78  |                                |          |                | 1    |
| 5                        | 5 GL517-01 Wall coupling body |                                |          |                | 1    |
| 6                        | BR005-14                      | O.ring 10.82x1.78              |          |                | 1    |
| 7                        | GL515-02                      | G1/2" Nut                      |          |                | 1    |
| 8                        | GL515-05                      | Dowel M4x4                     |          |                | 2    |
| 9                        | CB7PB7068-07                  | Allen Wrench 2 mm              |          |                | 1    |