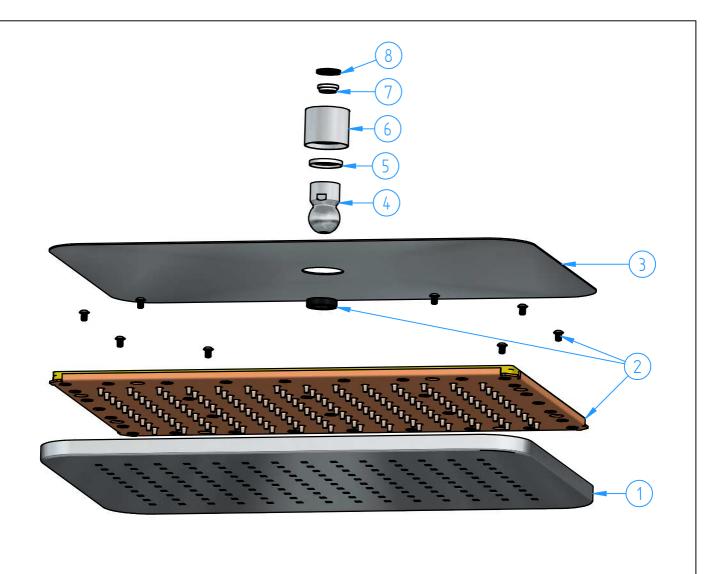

| GL106-00 02/08/2021 This drawing is property reserved of Hotbath Srl. Without express authorization, the copying, distribution and utilization of t |             |                                                      |      | 0.5845               | Unitung Voising Unit |         |           | italian bathroomware |   |     |
|-----------------------------------------------------------------------------------------------------------------------------------------------------|-------------|------------------------------------------------------|------|----------------------|----------------------|---------|-----------|----------------------|---|-----|
| Code                                                                                                                                                |             | Date of issue Chamfers not quoted 02/08/2021 0.5x45° |      |                      | 10                   | SM Fini |           | hot                  | h | ath |
|                                                                                                                                                     |             |                                                      |      |                      |                      |         |           | Weight<br>0 kg       |   |     |
|                                                                                                                                                     |             | Showe                                                | head | 40x27 cm             | 1                    |         |           |                      |   |     |
| Description M                                                                                                                                       |             |                                                      |      |                      |                      |         | Material  |                      |   |     |
| N°                                                                                                                                                  | REVIEW Date |                                                      |      |                      |                      | Date    | Scale 1:3 |                      | 3 |     |
|                                                                                                                                                     |             |                                                      |      |                      |                      |         |           | Sheet 1 of 1         |   | 1   |
| Numr                                                                                                                                                | oer         |                                                      |      |                      |                      |         |           |                      |   |     |
| ID<br>Number                                                                                                                                        |             | Code                                                 |      | Description          |                      |         |           |                      |   | Pcs |
| 1                                                                                                                                                   |             | GL106-02                                             |      | Shower head body     |                      |         |           |                      |   | 1   |
| 2                                                                                                                                                   |             | GL106-001                                            |      | Showerhead cartridge |                      |         |           |                      |   | 1   |
| 3                                                                                                                                                   |             | GL106-03                                             |      | Cover                |                      |         |           |                      |   | 1   |
| 4                                                                                                                                                   |             | GL100-04                                             |      | Spherical connection |                      |         |           |                      |   | 1   |
| 5                                                                                                                                                   |             | M100-11                                              |      | Teflon ring          |                      |         |           |                      |   | 1   |
| 6                                                                                                                                                   |             | M105-03 Spherical joint locking nut                  |      |                      |                      |         |           | 1                    |   |     |
| 7                                                                                                                                                   |             | M100-003                                             |      | Flow limiter         |                      |         |           |                      | 1 |     |
| 8                                                                                                                                                   |             | M100-10                                              |      | Rubber was           | her                  |         |           |                      |   | 1   |