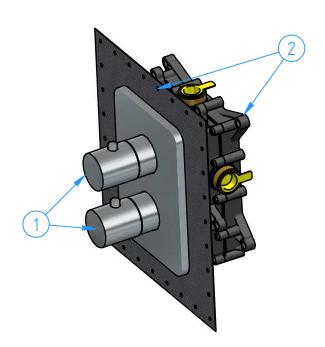

|           |                                               |        | Sheet    | 1 of 1 |
|-----------|-----------------------------------------------|--------|----------|--------|
| N°        | REVIEW                                        | Date   | Scale    | 1:4    |
| Descripti | on                                            |        | Material |        |
| Conc      | ealed thermostatic shower mixer, with 2-way o |        |          |        |
|           |                                               | Weight |          |        |
|           |                                               |        | 0 ka     |        |