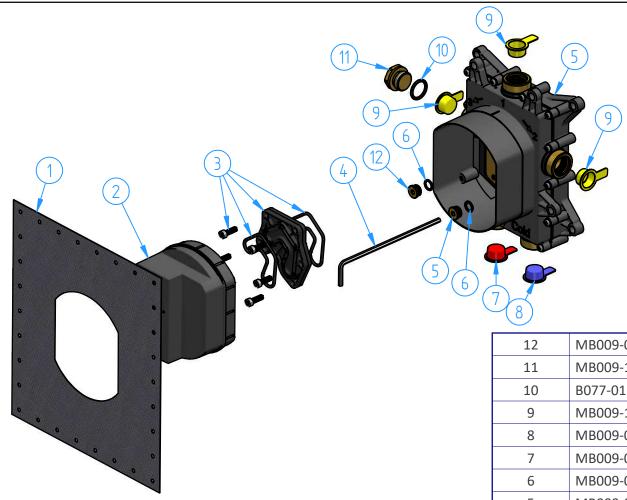

| 12           | MB009-04  | Plug for inlet                    | 2   |
|--------------|-----------|-----------------------------------|-----|
| 11           | MB009-12  | Plug G1/2" for outlet             | 1   |
| 10           | B077-01   | O.ring 17.86x2.62                 | 1   |
| 9            | MB009-11  | Plastic plug for outlet           | 3   |
| 8            | MB009-07  | Plastic plug for cold water inlet | 1   |
| 7            | MB009-06  | Plastic plug for hot water inlet  | 1   |
| 6            | MB009-03  | O.ring 8.73x1.78                  | 2   |
| 5            | MB009-001 | Concealed box                     | 1   |
| 4            | MB009-13  | Allen wrench 4 mm                 | 1   |
| 3            | MB009-002 | Kit for test leak                 | 1   |
| 2            | MB009-08  | Cover for concealed box           | 1   |
| 1            | MB009-02  | Wall gasket                       | 1   |
| ID<br>Number | Code      | Description                       | Pcs |