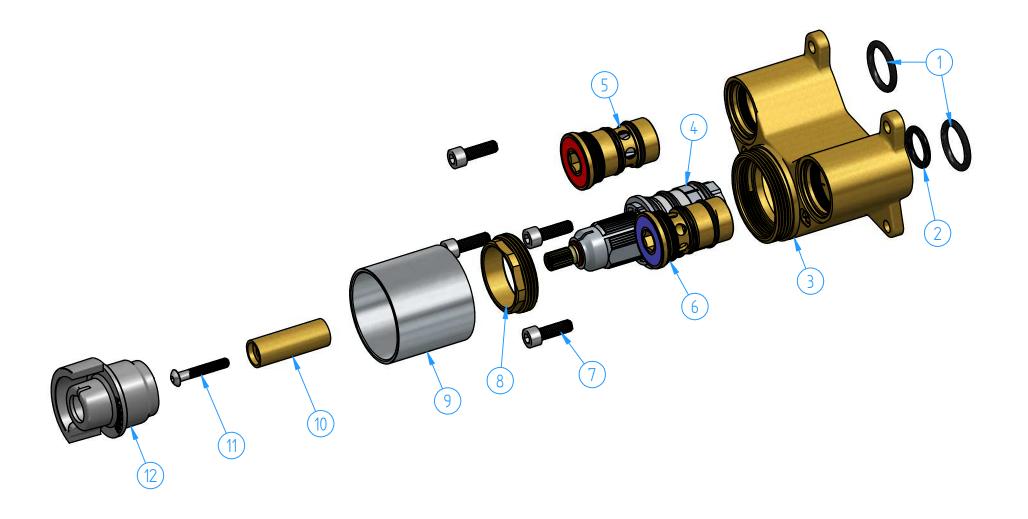

Code Date of issue Chamfers not quoted Finishing

Grinding Polishing CR GN Italian bathroomware

| 12              |          | GL009-03                                      | Stop ring                                                |                                 |           |       | 1      |
|-----------------|----------|-----------------------------------------------|----------------------------------------------------------|---------------------------------|-----------|-------|--------|
| 11              |          | GL009-05                                      | Screw M4x25                                              |                                 |           |       |        |
| 10              |          | GL009-04                                      | Extension for thermostation                              | 1                               |           |       |        |
| 9               |          | GL009-02                                      | Cover                                                    | 1                               |           |       |        |
| 8               |          | GL009-06                                      | Locking nut for thermosta                                | tic cartrid                     | ge        |       | 1      |
| 7               |          | MB009-05                                      | Screw M5x16                                              |                                 |           |       | 4      |
| 6               |          | GL009-006                                     | Filter check-valve group Co                              | old water                       |           |       | 1      |
| 5               |          | GL009-005                                     | Filter check-valve group H                               | ot water                        |           |       | 1      |
| 4               |          | AR009-001                                     | Thermostatic cartridge                                   |                                 |           |       | 1      |
| 3               |          | GL009-01                                      | Thermostatic body                                        |                                 |           |       |        |
| 2               |          | CB004-11                                      | O.Ring 13.1x2.62                                         |                                 |           |       |        |
| 1               |          | GL009-11                                      | O.ring 17.12x1.78                                        |                                 |           |       |        |
| ID              |          | Code                                          | Description                                              |                                 |           |       |        |
| Numb            | er       |                                               |                                                          |                                 |           |       |        |
|                 |          |                                               |                                                          |                                 | Sheet     | 1 of  | 1      |
| N°              | REV      | /IEW                                          |                                                          | Date                            | Scale     | 1:1   | .5     |
| Description     | n        |                                               |                                                          | 1                               | Material  |       |        |
|                 |          | Thermostati                                   | c set                                                    |                                 |           |       |        |
|                 |          |                                               |                                                          |                                 | Weight    |       |        |
|                 |          |                                               |                                                          |                                 | 0 kg      |       |        |
| Code            |          | Date of issue                                 | Chamfers not quoted 1 0.5x45°                            | Finishing  LU CR g Polishing GN | hot       | h     | ath    |
| GL009-00        | _        | 28/07/202' reserved of Hotbath Srl.           | Grindin                                                  | g Polishing GN                  | italian b | othro | OMWORE |
| Without express | authoriz | ation, the copying, distribution and utilizat | tion of this document as well as the communication to ot | hers is prohibited              | .comon D  |       | ommune |