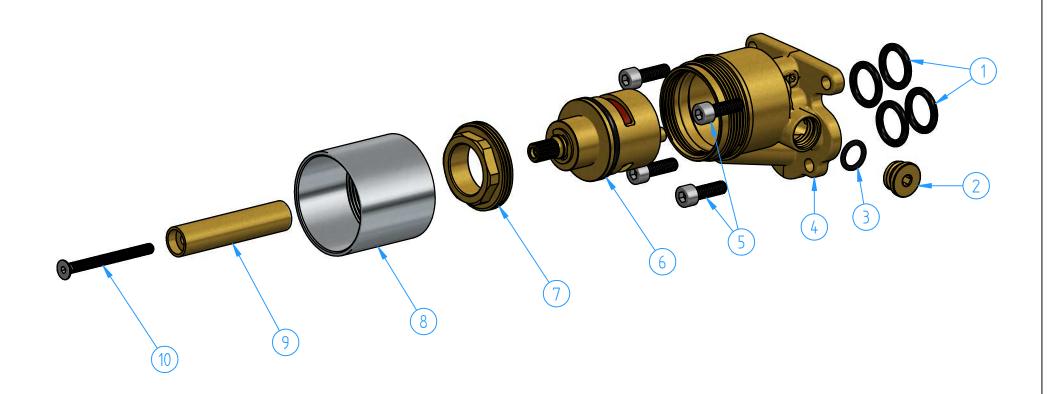

Code Date of issue Chamfers not quoted Finishing

Grinding Polishing CR GN Italian bathroomware

| 12              |          | GL009-03                                      | Stop ring                                                |                                 |           |       | 1      |
|-----------------|----------|-----------------------------------------------|----------------------------------------------------------|---------------------------------|-----------|-------|--------|
| 11              |          | GL009-05                                      | Screw M4x25                                              |                                 |           |       |        |
| 10              |          | GL009-04                                      | Extension for thermostation                              | 1                               |           |       |        |
| 9               |          | GL009-02                                      | Cover                                                    | 1                               |           |       |        |
| 8               |          | GL009-06                                      | Locking nut for thermosta                                | tic cartrid                     | ge        |       | 1      |
| 7               |          | MB009-05                                      | Screw M5x16                                              |                                 |           |       | 4      |
| 6               |          | GL009-006                                     | Filter check-valve group Co                              | old water                       |           |       | 1      |
| 5               |          | GL009-005                                     | Filter check-valve group H                               | ot water                        |           |       | 1      |
| 4               |          | AR009-001                                     | Thermostatic cartridge                                   |                                 |           |       | 1      |
| 3               |          | GL009-01                                      | Thermostatic body                                        |                                 |           |       |        |
| 2               |          | CB004-11                                      | O.Ring 13.1x2.62                                         |                                 |           |       |        |
| 1               |          | GL009-11                                      | O.ring 17.12x1.78                                        |                                 |           |       |        |
| ID              |          | Code                                          | Description                                              |                                 |           |       |        |
| Numb            | er       |                                               |                                                          |                                 |           |       |        |
|                 |          |                                               |                                                          |                                 | Sheet     | 1 of  | 1      |
| N°              | REV      | /IEW                                          |                                                          | Date                            | Scale     | 1:1   | .5     |
| Description     | n        |                                               |                                                          | 1                               | Material  |       |        |
|                 |          | Thermostati                                   | c set                                                    |                                 |           |       |        |
|                 |          |                                               |                                                          |                                 | Weight    |       |        |
|                 |          |                                               |                                                          |                                 | 0 kg      |       |        |
| Code            |          | Date of issue                                 | Chamfers not quoted 1 0.5x45°                            | Finishing  LU CR g Polishing GN | hot       | h     | ath    |
| GL009-00        | _        | 28/07/202' reserved of Hotbath Srl.           | Grindin                                                  | g Polishing GN                  | italian b | othro | OMWORE |
| Without express | authoriz | ation, the copying, distribution and utilizat | tion of this document as well as the communication to ot | hers is prohibited              | .comon D  |       | ommune |