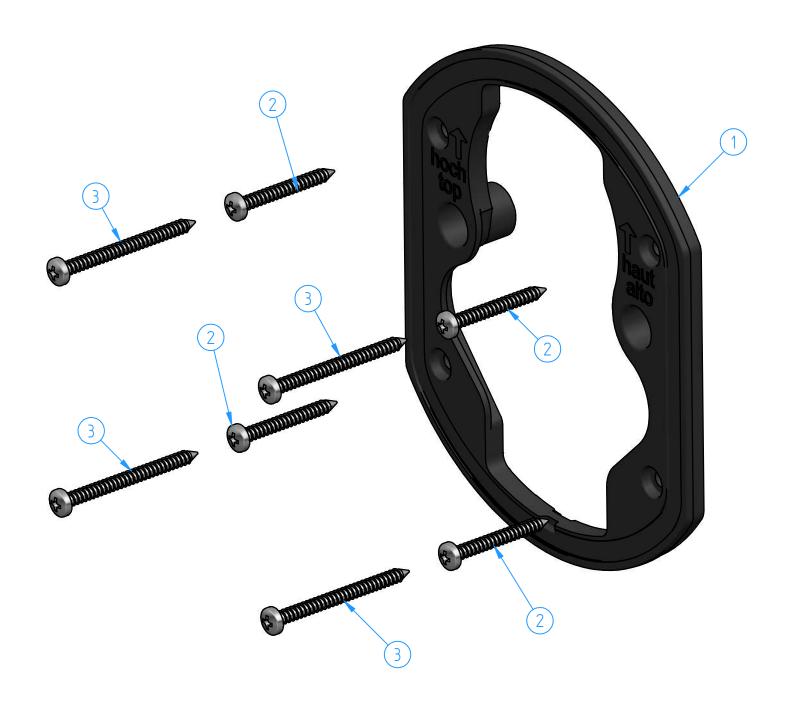

italian bathroomware

| Code<br><i>GL009-00</i> |       | Date of issue 28. erved of Hotbath Srl. | Chamfers not 0.5x45 |                           | SM | shing<br>LU CR<br>ishing GN | hot                   | 1241 |     |
|-------------------------|-------|-----------------------------------------|---------------------|---------------------------|----|-----------------------------|-----------------------|------|-----|
|                         |       | -                                       |                     |                           |    |                             | <b>Weight</b><br>0 kg |      |     |
| Description             | on    | Plastic o                               | over kit            |                           |    |                             | Material              |      |     |
| N°                      | REVIE | W                                       |                     |                           |    | Date                        | Scale                 | 1:1  |     |
|                         |       |                                         |                     |                           |    |                             | Sheet                 | 1 of | 1   |
| ID<br>Numb              |       | Code                                    | Descri              | iption                    |    |                             |                       |      | Pcs |
| 1                       | (     | GL009-009                               | Plastic             | Plastic cover with gasket |    |                             |                       |      | 1   |
| 2                       | (     | GL009-19 Screw ø3.9 x 32                |                     |                           |    |                             |                       | 4    |     |
| 3                       | (     | 6L009-18                                | Screw (             | ø3.9 x 45                 |    |                             |                       |      | 4   |