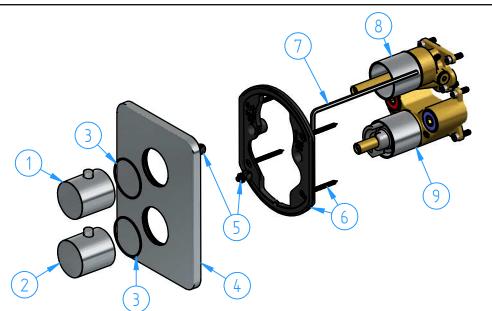

| 9            | GL009-003 | Thermostatic set              | 1   |
|--------------|-----------|-------------------------------|-----|
| 8            | GL009-004 | Diverter set                  | 1   |
| 7            | MB009-13  | Allen wrench 4 mm             | 1   |
| 6            | GL009-008 | Plastic cover kit             | 1   |
| 5            | GL009-17  | Plasti insert for wall flange | 4   |
| 4            | GL009-16  | Wall flange                   | 1   |
| 3            | CB031-04  | O.Ring 42x1.5                 | 2   |
| 2            | GL009-001 | Thermostatic handle           | 1   |
| 1            | GL009-002 | Diverter handle               | 1   |
| ID<br>Number | Code      | Description                   | Pcs |