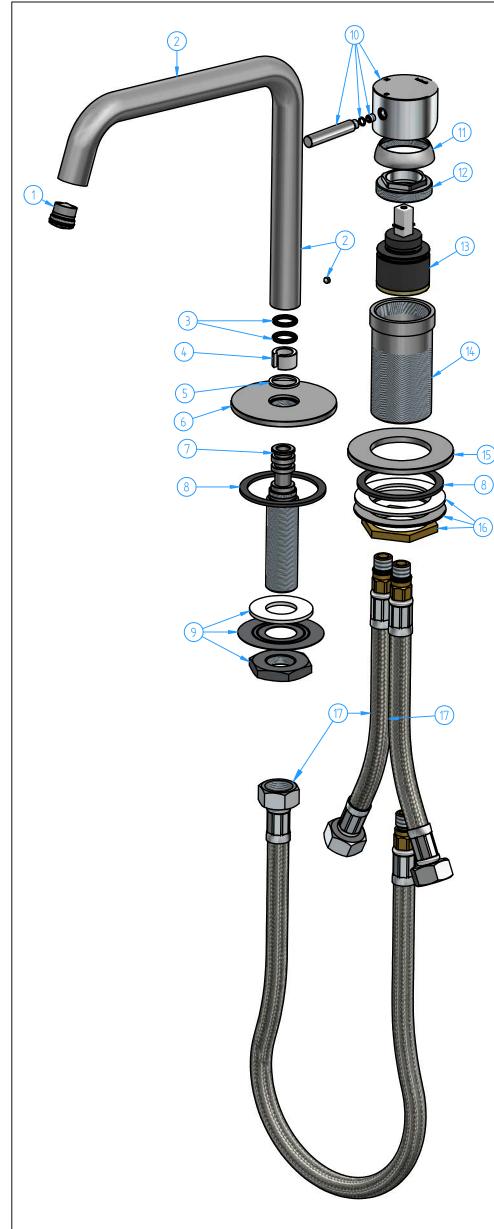

| ode<br><b>AR023-0</b>        | 00           | Date of issue 14/12/202 | Chamfers not quoted 0.5x45°                 | Finishing  SM LU CR rinding Polishing GN | hot            | bo | atr    |
|------------------------------|--------------|-------------------------|---------------------------------------------|------------------------------------------|----------------|----|--------|
|                              |              |                         |                                             |                                          | Weight<br>0 kg |    |        |
| Deck-mounted washbasin mixer |              |                         |                                             |                                          |                |    |        |
| Description                  |              |                         |                                             |                                          | Material       |    |        |
| N°                           | REVIEW Date  |                         |                                             | Scale                                    | 1:2.5          |    |        |
| 01                           | Cold         | -start version          |                                             | 14/12/2023                               | Sheet 1 of 3   |    |        |
| Numl                         |              | Coue                    | Description                                 |                                          |                |    | r C S  |
| ID Code                      |              |                         | Description                                 |                                          |                |    | Pcs    |
|                              |              | CB003-002               | Aerator M16,5x1 with flow regulator 1,5 gpm |                                          |                |    | 1      |
| 2                            |              | AR023-001               | Spout                                       |                                          |                |    | 1      |
| 3                            |              | FKM13-04                | O-Ring 10,77x2,62                           |                                          |                |    | 2      |
| 4 AR023-07                   |              | AR023-07                | Anti-friction ring Anti-friction insert     |                                          |                |    | 1      |
| 6 AR023-04<br>5 AR023-07     |              |                         | Flange for spout                            |                                          |                |    | 1<br>1 |
| 7 AR023-05                   |              |                         | Connection for spout                        |                                          |                |    | 1      |
| 8                            |              | AR031-09                | Gasket Connection for snout                 |                                          |                |    | 2      |
| 9                            |              | AR001-002               | Fixing kit                                  |                                          |                |    | 1      |
| 10                           |              | AR124-001               | Mixer handle kit                            |                                          |                | 1  |        |
|                              |              | AR031-04                | Dome                                        |                                          |                |    | 1      |
| 12 AR031-03                  |              | AR031-03                | Locking nut                                 |                                          |                |    | 1      |
| 13 AR004-010                 |              |                         | Ceramic cartridge (0135                     | Ceramic cartridge (0135CF0C-008)         |                |    | 1      |
| 14                           | 14 AR023-01  |                         | Mixer/diverter body                         | · · · · · · · · · · · · · · · · · · ·    |                |    | 1      |
| 15                           |              | AR023-02                | Flange for mixer/diverte                    | er                                       |                |    | 1      |
| 16 AR023-002                 |              |                         | Fixing kit                                  |                                          |                |    | 1      |
| 1/                           | 17 AR083-004 |                         | Flexible pipe M12x1-G1/2" L=600 mm          |                                          |                |    | 3      |