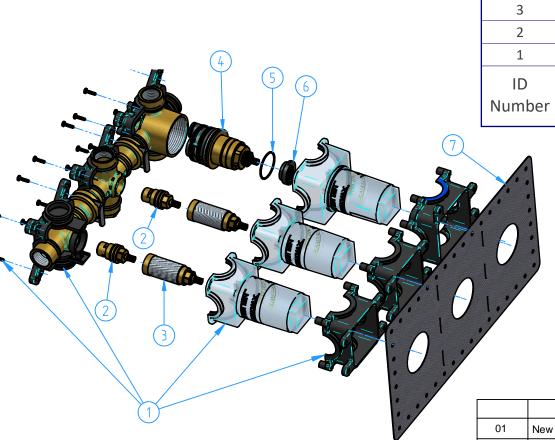

| 2            | AR7066EXT-00 | Trim parts for AR7066 - AR7067                       |     |  |
|--------------|--------------|------------------------------------------------------|-----|--|
| 1            | HBCB7067-00  | Concealed set for CB7067-CX7067-CW7067-GL7067-AR7067 |     |  |
| ID<br>Number | Code         | Description                                          | Pcs |  |

O.ring 34.65x1.78

Ceramic headwork

Description

Extension for headwork

Preassembled set for HBCB7066

Thermostatic cartridge (with stop valves and filters)

Stop ring

HBCB7066-01

HBCB7001-01

HBCB7001-02

HBCB7001-001

HBCB7068-002

HBCB7068-003

HBCB7066-006

Code

7