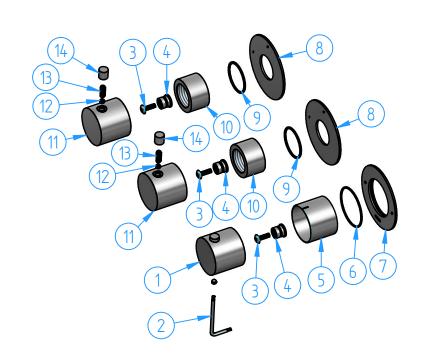

| 14           | AR7068-04  | Handle pin                   | 2   |  |  |  |
|--------------|------------|------------------------------|-----|--|--|--|
| 13           | CB7068-05  | Dowel M5x14                  |     |  |  |  |
| 12           | CB7068-03  | Dowel M5x5                   |     |  |  |  |
| 11           | AR7068-01  | Handle body for stop valve   |     |  |  |  |
| 10           | AR7068-07  | Locking nut for wall flange  |     |  |  |  |
| 9            | CB7068-06  | O.ring 31.47x1.78            | 2   |  |  |  |
| 8            | AR7068-02  | Wall flange for stop valve   | 2   |  |  |  |
| 7            | AR7001-01  | Wall flange for thermostatic | 1   |  |  |  |
| 6            | CB7001-03  | O.ring 40x2                  | 1   |  |  |  |
| 5            | AR7001-02  | Cover                        | 1   |  |  |  |
| 4            | AR7068-05  | Adaptor                      | 3   |  |  |  |
| 3            | CB0768-10  | Screw                        |     |  |  |  |
| 2            | CB7068-08  | Allen wrench 2,5 mm          | 1   |  |  |  |
| 1            | AR7001-001 | Thermostatic handle          |     |  |  |  |
| ID<br>Number | Code       | Description                  | Pcs |  |  |  |

1

1

1

2

2

1

Pcs

Wall gasket

O.ring 34.65x1.78

Ceramic headwork

Description

Extension for headwork

Preassembled set for HBCB7066

Thermostatic cartridge (with stop valves and filters)

Stop ring

HBCB7066-01

HBCB7001-01

HBCB7001-02

HBCB7001-001

HBCB7068-002

HBCB7068-003

HBCB7066-006

Code

7