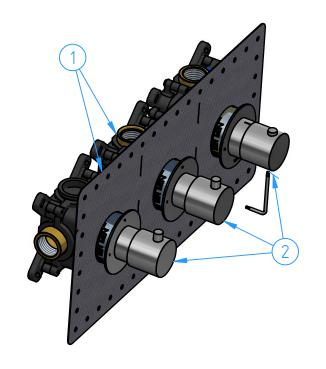

| 2            | AR7066EXT-00 | Trim parts for AR7066 - AR7067                       |     |  |
|--------------|--------------|------------------------------------------------------|-----|--|
| 1            | HBCB7067-00  | Concealed set for CB7067-CX7067-CW7067-GL7067-AR7067 |     |  |
| ID<br>Number | Code         | Description                                          | Pcs |  |