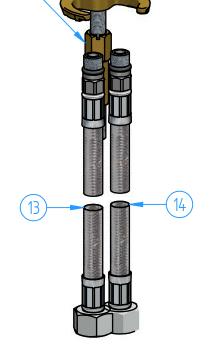

| 5        |                                                                                                                              |                                                            |                     |                                   |                     |                                         |          |                |        |             |
|----------|------------------------------------------------------------------------------------------------------------------------------|------------------------------------------------------------|---------------------|-----------------------------------|---------------------|-----------------------------------------|----------|----------------|--------|-------------|
|          |                                                                                                                              |                                                            |                     |                                   |                     |                                         |          |                |        |             |
|          |                                                                                                                              |                                                            |                     |                                   |                     |                                         |          |                |        |             |
|          |                                                                                                                              |                                                            |                     |                                   |                     |                                         |          |                |        |             |
|          | 14 CB003-011 Flexible pipe (Cold Water) L=600 mm   13 CB003-012 Flexible pipe (Hot Water) L=600 mm   12 CB003-013 Fixing kit |                                                            |                     |                                   |                     |                                         |          |                |        | 1           |
| СБ<br>СБ | 12<br>11<br>10                                                                                                               | CB003-013<br>CB003-05<br>CB003-20                          | Base rin<br>Screw N | g                                 |                     |                                         |          |                |        | 1<br>1<br>1 |
|          | 9<br>8                                                                                                                       | CB003-007<br>CB003-14                                      | _                   | M18x1 TT - PCA<br>ody (high size) |                     |                                         |          |                |        | 1           |
|          | 7                                                                                                                            | CB003-017<br>CB003-19                                      | Spout               | 26,65x2,62                        |                     |                                         |          |                |        | 1           |
|          | 5                                                                                                                            | CB003-17<br>CB003-001                                      | Distribu            |                                   | 201                 |                                         |          |                |        | 1           |
|          | 3                                                                                                                            | CB003-09                                                   | Locking             |                                   |                     |                                         |          |                |        | 1           |
|          | 2                                                                                                                            | CB003-02<br>CB018-003                                      | Dome<br>Handle      |                                   |                     |                                         |          |                |        | 1           |
|          | ID<br>Number                                                                                                                 | Code                                                       | Desci               | ription                           |                     |                                         |          |                |        | Pcs         |
|          |                                                                                                                              |                                                            |                     |                                   |                     |                                         |          | Sheet          | 1 of 1 |             |
| (13)(14) |                                                                                                                              | I start version                                            |                     |                                   |                     | 30/01<br>Dat                            |          | Scale          | 1:2    |             |
|          | Description<br>Vessel mixer                                                                                                  |                                                            |                     |                                   |                     |                                         |          | Material       |        |             |
|          |                                                                                                                              |                                                            |                     |                                   |                     |                                         |          | Weight<br>0 kg |        |             |
|          |                                                                                                                              |                                                            |                     |                                   |                     | Finishin<br>SM LU<br>Grinding Polishing | CR<br>GN | hot            | bo     | ith         |
|          |                                                                                                                              | reserved of Hotbath Srl.<br>zation, the copying, distribut |                     |                                   | as the communicatio |                                         |          | italian b      | athroo | mware       |