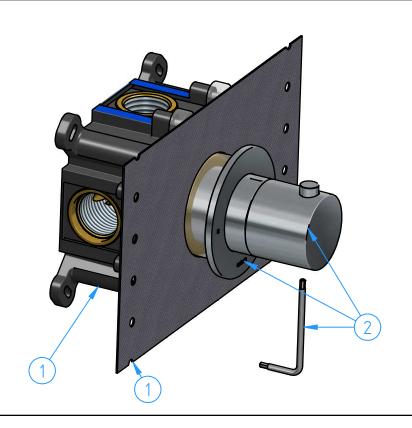

| 2            | CB7001EXT-00 | Trim parts for CB7001H - CB7001V | 1   |
|--------------|--------------|----------------------------------|-----|
|              |              |                                  | -   |
| 1            | HBCB7001H-00 | Concealed parts for CB7001H      | 1   |
| ID<br>Number | Code         | Description                      | Pcs |

| 7            | CB7001-001 | Thermomstatic handle | 1   |
|--------------|------------|----------------------|-----|
| 6            | CB7001-04  | Сар                  | 1   |
| 5            | CB7068-08  | Allen wrench 2,5 mm  | 1   |
| 4            | CB7001-02  | Cover                | 1   |
| 3            | CB7001-03  | O.ring 40x2          | 1   |
| 2            | CB7001-01  | Wall flange          | 1   |
| 1            | CB7068-09  | Washer for flange    | 1   |
| ID<br>Number | Code       | Description          | Pcs |