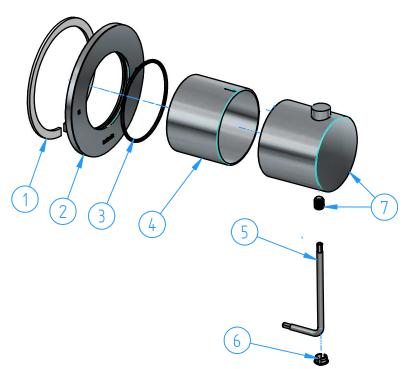

| 7            | CB7001-001 | Thermomstatic handle | 1   |
|--------------|------------|----------------------|-----|
| 6            | CB7001-04  | Сар                  | 1   |
| 5            | CB7068-08  | Allen wrench 2,5 mm  | 1   |
| 4            | CB7001-02  | Cover                | 1   |
| 3            | CB7001-03  | O.ring 40x2          | 1   |
| 2            | CB7001-01  | Wall flange          | 1   |
| 1            | CB7068-09  | Washer for flange    | 1   |
| ID<br>Number | Code       | Description          | Pcs |