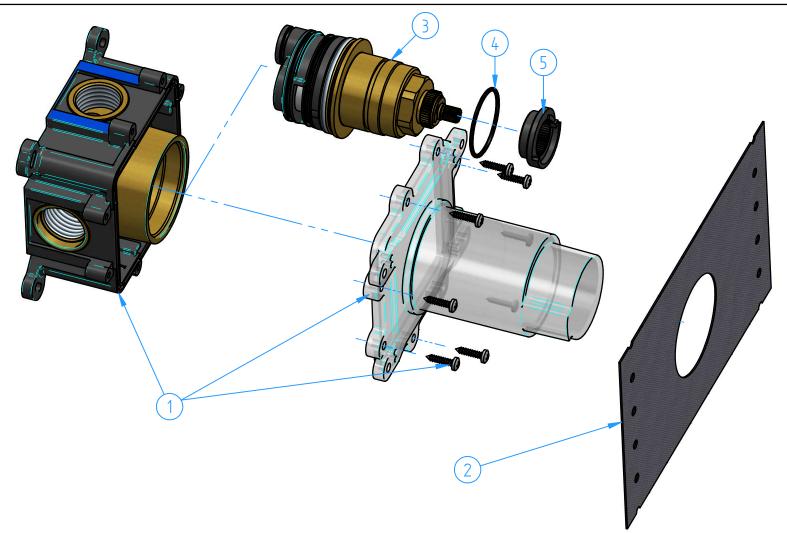

| 5            | HBCB7001-01  | Stop ring                  | 1   |
|--------------|--------------|----------------------------|-----|
| 4            | HBCB7001-02  | O.ring 34.65x1.78          | 1   |
| 3            | HBCB7001-001 | Thermostatic cartridge     | 1   |
| 2            | HBCB0768-02  | Wall gasket                | 1   |
| 1            | HBCB7001-002 | Box for thermostatic mixer | 1   |
| ID<br>Number | Code         | Description                | Pcs |
|              | I .          |                            |     |