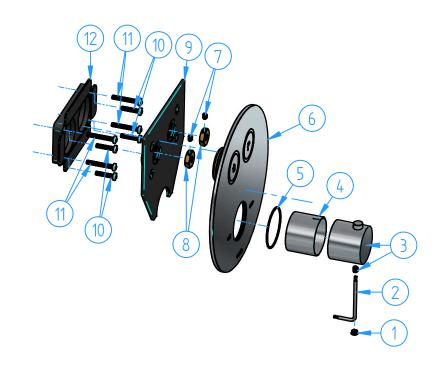

| 12           | PB009-02     | Plastic support for flange    | 1   |
|--------------|--------------|-------------------------------|-----|
| 11           | PB009-05     | Screw M4x30                   | 4   |
| 10           | PB009-04     | Screw M4x20                   | 4   |
| 9            | PB009-03     | Template                      | 1   |
| 8            | CB7PB7068-01 | Nut for regulation            | 2   |
| 7            | CB7PB7068-02 | Dowel M4x6                    | 2   |
| 6            | PB009EXT-001 | Wall flange with push buttons | 1   |
| 5            | CB7001-03    | O.ring 40x2                   | 1   |
| 4            | CB7001-02    | Cover                         | 1   |
| 3            | CB7001-001   | Thermomstatic handle          | 1   |
| 2            | CB7068-08    | Allen wrench 2,5 mm           | 1   |
| 1            | CB7001-04    | Сар                           | 1   |
| ID<br>Number | Code         | Description                   | Pcs |