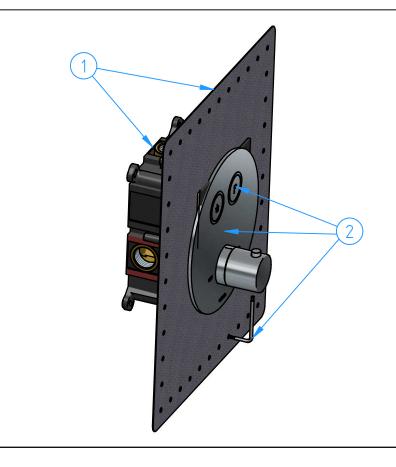

| 2            | PB009EXT-00 | Trim parts for PB009            | 1   |
|--------------|-------------|---------------------------------|-----|
| 1            | HBPB009-00  | Concealed parts for PB009-PB00Q | 1   |
| ID<br>Number | Code        | Description                     | Pcs |