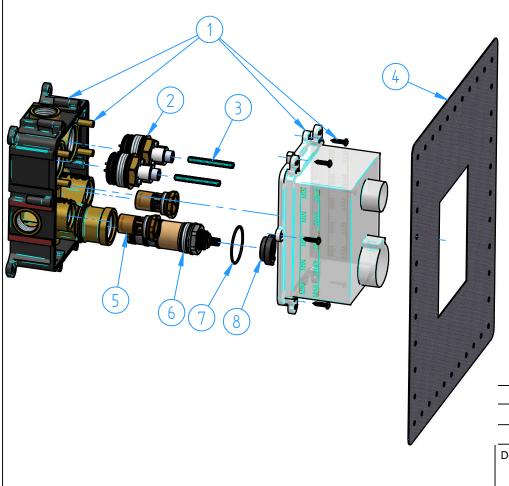

| 8            | HBCB7001-01     | Stop ring                | 1   |
|--------------|-----------------|--------------------------|-----|
| 7            | HB007-02        | O.Ring 28.3x1.78         | 1   |
| 6            | HB007-001       | Thermostatic cartridge   | 1   |
| 5            | HBPB009-002     | Filter check-valve group | 2   |
| 4            | HB009-02        | Wall gasket              | 1   |
| 3            | HBCB7PB7068-01  | Plastic threaded rod     | 2   |
| 2            | HBCB7PB7068-002 | Push button cartridge    | 2   |
| 1            | HBPB009-001     | Box fo PB009-PB009Q      | 1   |
| ID<br>Number | Code            | Description              | Pcs |