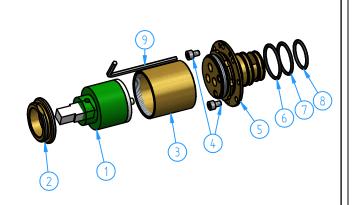

| 9     | AC105-11   | Allen wrench 3 mm       | 1   |
|-------|------------|-------------------------|-----|
| 8     | AR095-04   | O.Ring 20x2             | 1   |
| 7     | HBCB105-17 | O.ring 23x2             | 1   |
| 6     | HBCB105-18 | O.ring 25x2             | 1   |
| 5     | CB105-02   | Cartridge/diverter body | 1   |
| 4     | HBCB105-09 | Screw M4x6              | 2   |
| 3     | CB031-10   | Cartridge cover         | 1   |
| 2     | CB003-09   | Locking nut             | 1   |
| 1     | BR005-001  | Ceramic cartridge ø35   | 1   |
| ID Nr | Code       | Description             | Pcs |