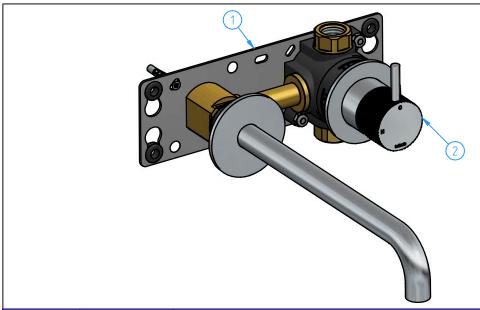

| ID Nr | Code          | Description                                                   | Pcs |
|-------|---------------|---------------------------------------------------------------|-----|
| 1     | HBCB105-00    | Concealed part for wall-mounted mixers                        | 1   |
| 2     | CX105EXT25-00 | Trim Parts for wall-mounted washbasin mixer, with 25 cm spout |     |