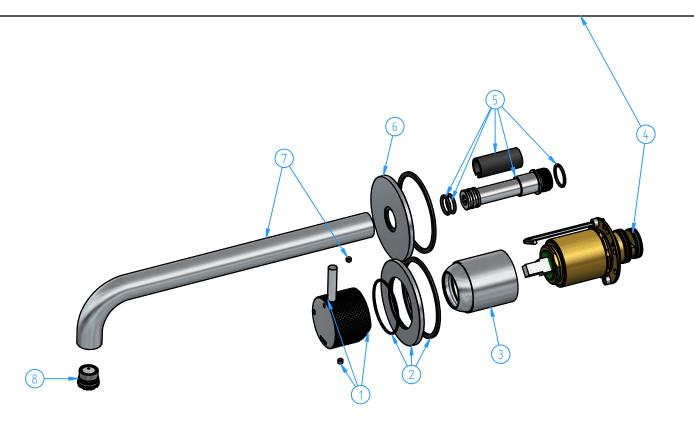

|      |                                                         |                                             |  | Choot | 1 of | 3   |
|------|---------------------------------------------------------|---------------------------------------------|--|-------|------|-----|
| ID N | r Code                                                  | Description                                 |  |       |      | Pcs |
| 1    | CB004-020                                               | Knurled handle                              |  |       |      | 1   |
| 2    | 2 CB031FL70-00 Wall flange Ø70 (for mixer and diverter) |                                             |  | 1     |      |     |
| 3    | CB031-11                                                | External shaped ring nut                    |  |       | 1    |     |
| 4    | CB105-002 Mixer cartridge set                           |                                             |  | 1     |      |     |
| 5    | CB005-010                                               | Spout connection set                        |  |       | 1    |     |
| 6    | CB095FL70-00                                            | Wall flange ø70                             |  |       | 1    |     |
| 7    | CB095-001/25-00                                         | Basin spout (25 cm)                         |  |       |      | 1   |
| 8    | CB003-002                                               | Aerator M16,5x1 with flow regulator 1,5 gpm |  |       |      | 1   |