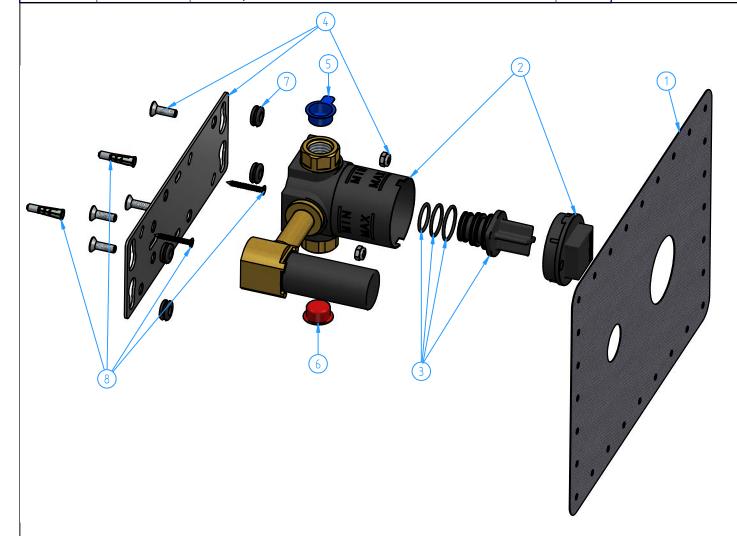

| 8     | HBCB105-005 | Fixing kit                   | 1   |
|-------|-------------|------------------------------|-----|
| 7     | HBCB105-004 | Shock/noise absorber set     | 1   |
| 6     | HBCB105-21  | Red plug                     | 1   |
| 5     | HBCB105-20  | Blu plug                     | 1   |
| 4     | HBCB105-003 | Installation flange set      | 1   |
| 3     | HBCB105-002 | Plug set                     | 1   |
| 2     | HBCB105-001 | Preassembled set for HBCB105 | 1   |
| 1     | HBCB105-16  | Wall gasket                  | 1   |
| ID Nr | Code        | Description                  | Pcs |