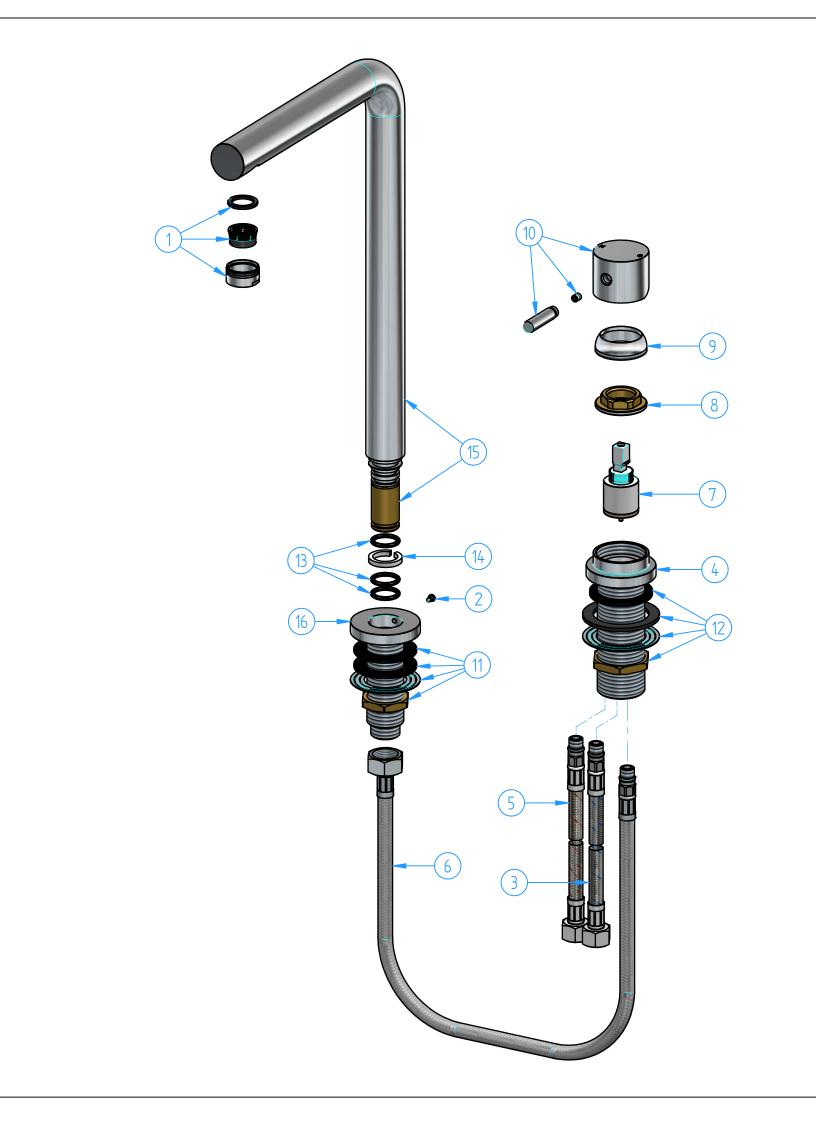

| 16        | FKM19-11  | Swivel spo   |
|-----------|-----------|--------------|
| 15        | FKM19-02  | Swivel spo   |
| 14        | FKM19-03  | Plastic ring |
| 13        | FKM18-06  | O-ring 15,8  |
| 12        | FKM19-004 | Mixer fixin  |
| 11        | FKM19-005 | Spout fixin  |
| 10        | FKM19-001 | Handle kit   |
| 9         | FKM19-04  | Сар          |
| 8         | FKM19-07  | Locking nu   |
| 7         | FKM19-002 | Ceramic ca   |
| 6         | FKM20-001 | Flexible pip |
| 5         | FKM14-010 | G3/8" Flex   |
| 4         | FKM19-01  | Mixer body   |
| 3         | FKM14-011 | G3/8" Flex   |
| 2         | FKM19-06  | Screw for s  |
| 1         | FKM17-007 | Aerator M    |
| ID        | Code      | Descriptio   |
|           |           |              |
|           |           |              |
| N°        | REVIEW    |              |
| Descripti | ion       |              |
|           |           |              |

## FKM20 Sink battery, with mixe

| Code                                                           | Date of issue                                                    | Cha     |
|----------------------------------------------------------------|------------------------------------------------------------------|---------|
| FKM20-00                                                       | 03/04/2019                                                       | )       |
| This drawing is property rese<br>Without express authorization | rved of Hotbath Srl.<br>n, the copying, distribution and utiliza | tion of |

| out support                                                                                  |                      |  |  |  |
|----------------------------------------------------------------------------------------------|----------------------|--|--|--|
| but                                                                                          |                      |  |  |  |
| g ø24 x ø18 x h3,5                                                                           |                      |  |  |  |
| 88x2.62                                                                                      | 3                    |  |  |  |
| ng kit                                                                                       |                      |  |  |  |
| ng kit                                                                                       |                      |  |  |  |
|                                                                                              |                      |  |  |  |
|                                                                                              | 1                    |  |  |  |
| ut                                                                                           |                      |  |  |  |
| artridge ø25                                                                                 |                      |  |  |  |
| pe for spout                                                                                 |                      |  |  |  |
| xible pipe HOT                                                                               |                      |  |  |  |
| ly                                                                                           |                      |  |  |  |
| xible pipe COLD                                                                              |                      |  |  |  |
| spout                                                                                        |                      |  |  |  |
| 124x1 with flow regulator 2.0 gpm lilac                                                      |                      |  |  |  |
| on                                                                                           |                      |  |  |  |
|                                                                                              | Sheet 1 of 2         |  |  |  |
| Dat                                                                                          | e Scale 1:4          |  |  |  |
|                                                                                              | Material             |  |  |  |
|                                                                                              |                      |  |  |  |
| er and swivel spout                                                                          | Weight<br>0 kg       |  |  |  |
| amfers not quoted<br>0.5x45°<br>this document as well as the communication to others is prof | italian bathroomware |  |  |  |