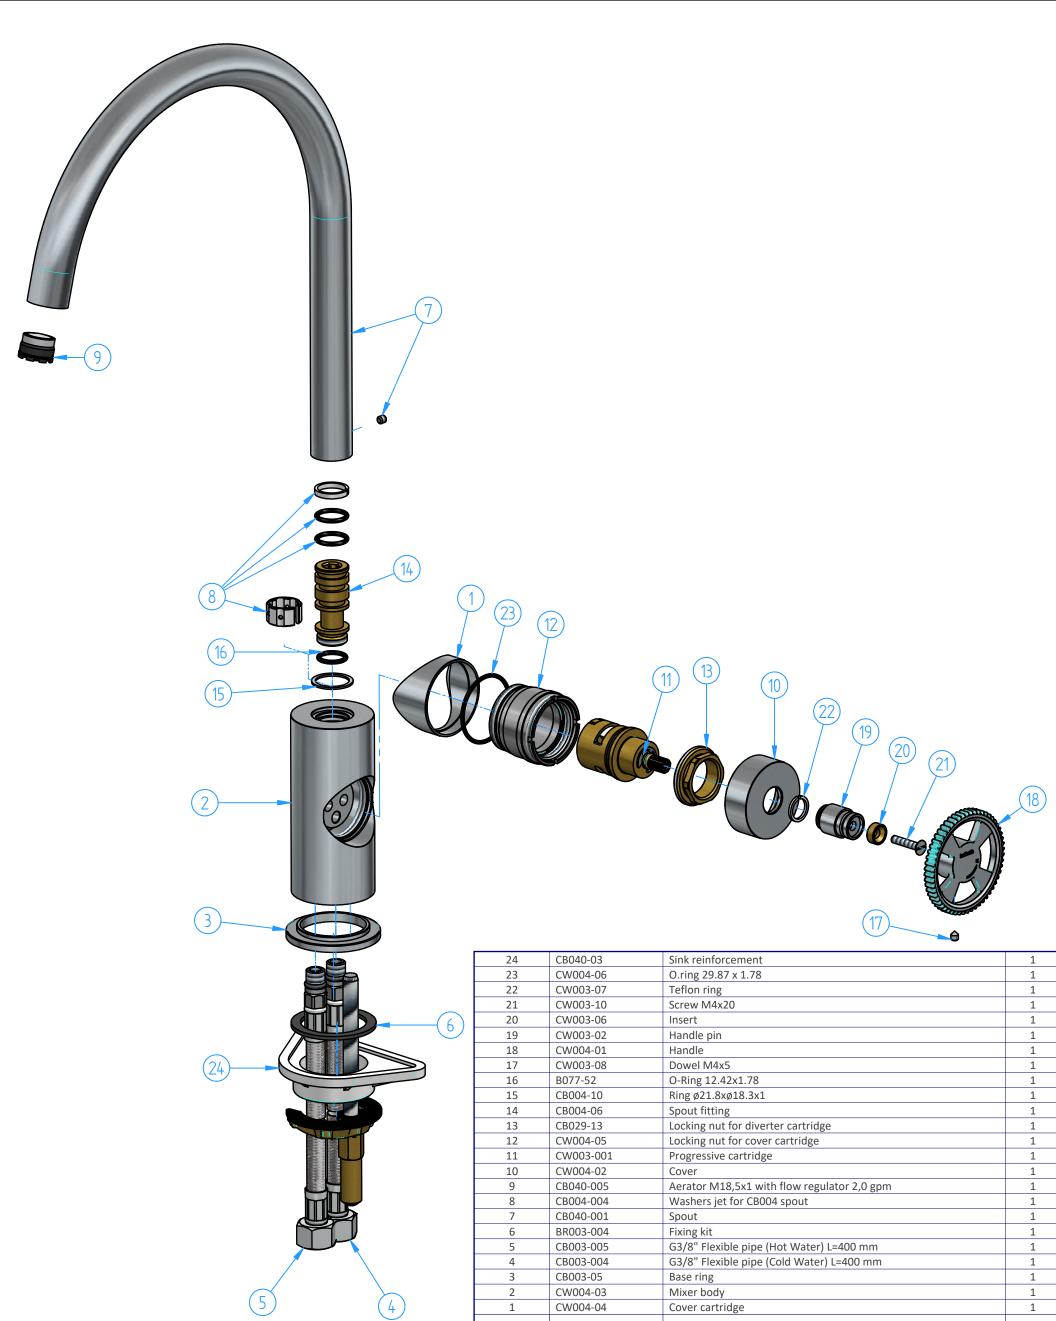

| Code<br><b>CW040-0</b>                 | nn          | Date of issue                                         | C)6/04/2020                                                                           | hamfers not quoted<br>0.5x45° |  | Finishing<br>M LU CR<br>ading Polishing GN | hot            | bath   |  |
|----------------------------------------|-------------|-------------------------------------------------------|---------------------------------------------------------------------------------------|-------------------------------|--|--------------------------------------------|----------------|--------|--|
| CW040<br>Sink mixer, with swivel spout |             |                                                       |                                                                                       |                               |  |                                            | Weight<br>0 kg |        |  |
| Description                            |             |                                                       |                                                                                       |                               |  |                                            | Material       |        |  |
| N°                                     | REVIE       | W                                                     |                                                                                       |                               |  |                                            | Scale          | 1:2    |  |
|                                        |             |                                                       |                                                                                       |                               |  |                                            | Sheet          | 1 of 3 |  |
| ID Code                                |             | De                                                    | Description                                                                           |                               |  |                                            | Pcs            |        |  |
| 1 CW004-04                             |             | Cove                                                  | Cover cartridge                                                                       |                               |  |                                            | 1              |        |  |
| 2                                      |             | W004-03                                               |                                                                                       | Mixer body                    |  |                                            |                | 1      |  |
| 3 CB003-05                             |             |                                                       |                                                                                       | Base ring                     |  |                                            |                | 1      |  |
| 5 CB003-005<br>4 CB003-004             |             |                                                       | G3/8" Flexible pipe (Hot Water) L=400 mm<br>G3/8" Flexible pipe (Cold Water) L=400 mm |                               |  |                                            | 1              |        |  |
| 6 BR003-004                            |             |                                                       | Fixing kit                                                                            |                               |  |                                            | 1              |        |  |
| 7 CB040-001                            |             |                                                       | Spout                                                                                 |                               |  |                                            | 1              |        |  |
| 8                                      | 8 CB004-004 |                                                       | Was                                                                                   | Washers jet for CB004 spout   |  |                                            |                | 1      |  |
| 9                                      | C           | CB040-005 Aerator M18,5x1 with flow regulator 2,0 gpm |                                                                                       |                               |  |                                            |                | 1      |  |