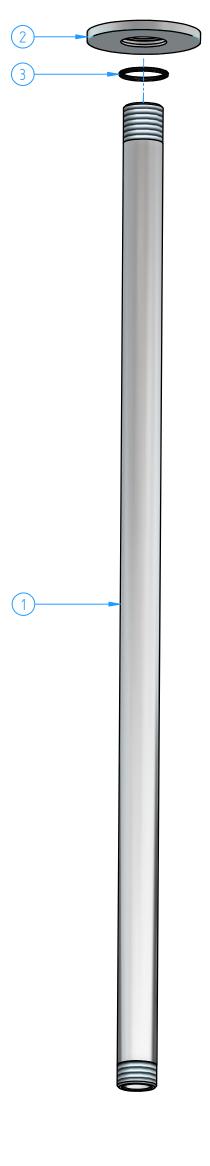

| 3                                                                                                                                                                                                 | AR450-05      | O.ring 20.35x1.78              |                       |                | 1          |
|---------------------------------------------------------------------------------------------------------------------------------------------------------------------------------------------------|---------------|--------------------------------|-----------------------|----------------|------------|
|                                                                                                                                                                                                   |               | -                              |                       |                |            |
| 2                                                                                                                                                                                                 | AR450-03      | Wall flange                    |                       |                | 1          |
| 1 AR454-01                                                                                                                                                                                        |               | Ceiling arm                    |                       |                | 1          |
| ID Code<br>Number                                                                                                                                                                                 |               | Description                    |                       |                | Pcs        |
|                                                                                                                                                                                                   |               |                                |                       | Sheet          | 1 of 2     |
| N°                                                                                                                                                                                                | REVIEW Date   |                                | Date                  | Scale          | 1:2        |
| Description                                                                                                                                                                                       |               |                                |                       | Material       |            |
| С                                                                                                                                                                                                 | eiling suppor | t for showerhead, length 50    | cm                    |                |            |
|                                                                                                                                                                                                   |               |                                |                       | Weight<br>0 kg |            |
| Code                                                                                                                                                                                              | Date of issu  | 1 2 4 2 1 1 <del>[   (@)</del> | Finishing LU CR       | hot            | bath       |
| AR454-00                                                                                                                                                                                          |               | 20/07/2017 0.5x45°             | irinding Polishing GN |                |            |
| This drawing is property reserved of Hotbath Srl.  Without express authorization, the copying, distribution and utilization of this document as well as the communication to others is prohibited |               |                                |                       | italian ba     | throomware |