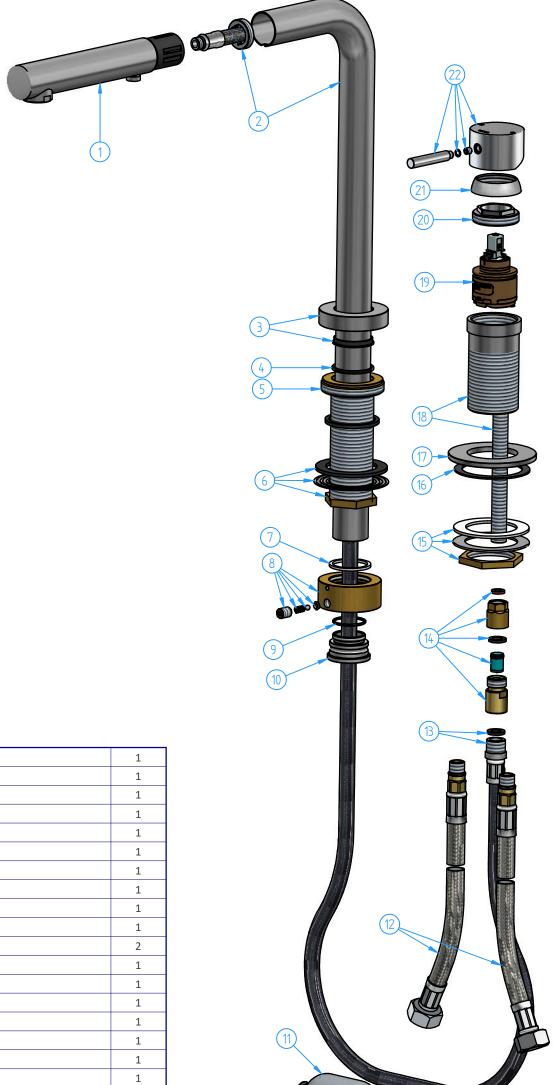

| 31-03 Lo 34-010 Co 31-012 M 23-02 Fl 31-09 G 23-002 Fi 31-013 Co 31-014 Fl 33-004 Fl 14-009 Co 31-07 Lo                   | Cocking nut Ceramic cartridge (0135CF0C-008)  Mixer body set  Flange for mixer/diverter  Gasket 60x48x1  Fixing kit  Chech valve with flow regulator 1,75 gpm set  Flexible hose for pull-out shower  Flexible pipe M12x1-G1/2" L=600 mm  Counterweight  Lower fitting for spout  D.Ring 24x1.5 | 1<br>1<br>1<br>1<br>1<br>1<br>1<br>1<br>2<br>1 |  |  |  |
|---------------------------------------------------------------------------------------------------------------------------|-------------------------------------------------------------------------------------------------------------------------------------------------------------------------------------------------------------------------------------------------------------------------------------------------|------------------------------------------------|--|--|--|
| 04-010 Co<br>31-012 M<br>23-02 FI<br>31-09 G<br>23-002 Fi<br>31-013 Cc<br>31-004 FI<br>33-004 FI<br>14-009 Co<br>31-07 Lo | Ceramic cartridge (0135CF0C-008)  Mixer body set  Flange for mixer/diverter  Gasket 60x48x1  Fixing kit  Chech valve with flow regulator 1,75 gpm set  Flexible hose for pull-out shower  Flexible pipe M12x1-G1/2" L=600 mm  Counterweight  Lower fitting for spout                            | 1<br>1<br>1<br>1<br>1<br>1<br>2<br>1           |  |  |  |
| 31-012 M<br>23-02 Fl<br>31-09 G<br>23-002 Fi<br>31-013 Cl<br>31-004 Fl<br>33-004 Fl<br>14-009 Cc<br>31-07 Lc              | Mixer body set  Flange for mixer/diverter  Gasket 60x48x1  Fixing kit  Chech valve with flow regulator 1,75 gpm set  Flexible hose for pull-out shower  Flexible pipe M12x1-G1/2" L=600 mm  Counterweight  Lower fitting for spout                                                              | 1<br>1<br>1<br>1<br>1<br>1<br>2<br>1           |  |  |  |
| 23-02 FI<br>31-09 G<br>23-002 Fi<br>31-013 C<br>31-004 FI<br>33-004 FI<br>14-009 C<br>31-07 L                             | Flange for mixer/diverter  Gasket 60x48x1  Fixing kit  Chech valve with flow regulator 1,75 gpm set  Flexible hose for pull-out shower  Flexible pipe M12x1-G1/2" L=600 mm  Counterweight  Lower fitting for spout                                                                              | 1<br>1<br>1<br>1<br>2<br>1                     |  |  |  |
| 31-09 G<br>23-002 Fi<br>31-013 C<br>31-004 Fl<br>33-004 Fl<br>14-009 C                                                    | Gasket 60x48x1  Fixing kit Chech valve with flow regulator 1,75 gpm set Flexible hose for pull-out shower Flexible pipe M12x1-G1/2" L=600 mm Counterweight Lower fitting for spout                                                                                                              | 1<br>1<br>1<br>2<br>1                          |  |  |  |
| 23-002 Fi<br>31-013 Cl<br>31-004 Fl<br>33-004 Fl<br>14-009 Cc<br>31-07 Lc                                                 | Fixing kit Chech valve with flow regulator 1,75 gpm set Flexible hose for pull-out shower Flexible pipe M12x1-G1/2" L=600 mm Counterweight Lower fitting for spout                                                                                                                              | 1<br>1<br>1<br>2<br>1                          |  |  |  |
| 31-013 Cl<br>31-004 Fl<br>33-004 Fl<br>14-009 Cd<br>31-07 Ld                                                              | Chech valve with flow regulator 1,75 gpm set Flexible hose for pull-out shower Flexible pipe M12x1-G1/2" L=600 mm Counterweight Lower fitting for spout                                                                                                                                         | 1<br>1<br>2<br>1                               |  |  |  |
| 31-004 Fl<br>33-004 Fl<br>14-009 Cd<br>31-07 Ld                                                                           | Flexible hose for pull-out shower Flexible pipe M12x1-G1/2" L=600 mm Counterweight Lower fitting for spout                                                                                                                                                                                      | 1<br>2<br>1<br>1                               |  |  |  |
| 33-004 FI<br>14-009 Co<br>31-07 Lo                                                                                        | Flexible pipe M12x1-G1/2" L=600 mm  Counterweight  Lower fitting for spout                                                                                                                                                                                                                      | 2<br>1<br>1                                    |  |  |  |
| 14-009 Co                                                                                                                 | Counterweight  Lower fitting for spout                                                                                                                                                                                                                                                          | 1                                              |  |  |  |
| 31-07 Lo                                                                                                                  | ower fitting for spout                                                                                                                                                                                                                                                                          | 1                                              |  |  |  |
|                                                                                                                           |                                                                                                                                                                                                                                                                                                 |                                                |  |  |  |
| )5-12 O                                                                                                                   | D.Ring 24x1.5                                                                                                                                                                                                                                                                                   | 1                                              |  |  |  |
|                                                                                                                           |                                                                                                                                                                                                                                                                                                 | Т                                              |  |  |  |
| 31-011 St                                                                                                                 | Stop fitting set for spout                                                                                                                                                                                                                                                                      | 1                                              |  |  |  |
| 31-08 W                                                                                                                   | Nasher 33x28 h 2                                                                                                                                                                                                                                                                                | 1                                              |  |  |  |
| 6 FKM31-003 Fixing kit                                                                                                    |                                                                                                                                                                                                                                                                                                 | 1                                              |  |  |  |
| 31-01 S <sub>l</sub>                                                                                                      | Spout body                                                                                                                                                                                                                                                                                      |                                                |  |  |  |
| 31-05 O                                                                                                                   | O.ring 28.24x2.62                                                                                                                                                                                                                                                                               | 1                                              |  |  |  |
| 3 FKM31-008 Spout flange set                                                                                              |                                                                                                                                                                                                                                                                                                 | 1                                              |  |  |  |
| FKM31-001 Spout set                                                                                                       |                                                                                                                                                                                                                                                                                                 | 1                                              |  |  |  |
| 31-002 D                                                                                                                  | Dual-spray handshower                                                                                                                                                                                                                                                                           | 1                                              |  |  |  |
|                                                                                                                           | Description                                                                                                                                                                                                                                                                                     | Pcs                                            |  |  |  |
| 3                                                                                                                         | 1-001 S                                                                                                                                                                                                                                                                                         | 1-001 Spout set                                |  |  |  |