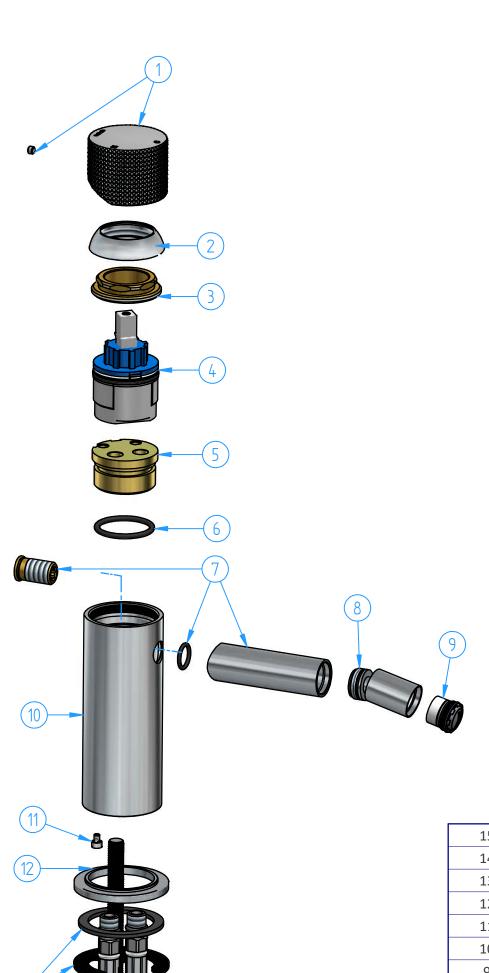

15

| 15           |             | CB003-021   | G3/8" Flexible pipe (Cold Water) L=400 mm   |      |          |           | 1   |
|--------------|-------------|-------------|---------------------------------------------|------|----------|-----------|-----|
| 14           |             | CB003-022   | G3/8" Flexible pipe (Hot Water) L=400 mm    |      |          |           | 1   |
| 13 BR003-004 |             | BR003-004   | Fixing kit                                  |      |          |           | 1   |
| 12           | 12 CB003-05 |             | Base ring                                   |      |          |           | 1   |
| 11           |             | CB003-20    | Screw M3x4                                  |      |          |           | 1   |
| 10           |             | CB003-01.IL | Mixer body                                  |      |          |           | 1   |
| 9            |             | CB003-002   | Aerator M16,5x1 with flow regulator 1,5 gpm |      |          |           | 1   |
| 8            | 8 CB018-001 |             | Swivel for aerator (Neoperl 06.8979.1)      |      |          |           | 1   |
| 7            | 7 CB018-002 |             | Spout set                                   |      |          |           | 1   |
| 6            |             | CB003-19    | O.Ring 26,65x2,62                           |      |          |           | 1   |
| 5            |             | CB003-17    | Distributor                                 |      |          |           | 1   |
| 4            |             | CB003-001   | Cartridge ø35 (Open Type)                   |      |          |           | 1   |
| 3            |             | CB003-09    | Locking nut                                 |      |          |           | 1   |
| 2            |             | CB003-02    | Cover                                       |      |          |           | 1   |
| 1            |             | GY003-002   | Diamond handle set                          |      |          |           | 1   |
| ID           |             | Code        | Description                                 |      |          |           | Pcs |
| Numb         | er          |             |                                             |      |          |           |     |
|              |             |             | '                                           |      | Sheet    | 1 of      | 3   |
| N°           | REV         | /IEW Date   |                                             | Date | Scale    | Scale 1:5 |     |
| Description  |             |             |                                             |      | Material |           |     |
| -            |             |             |                                             |      | 1        |           |     |