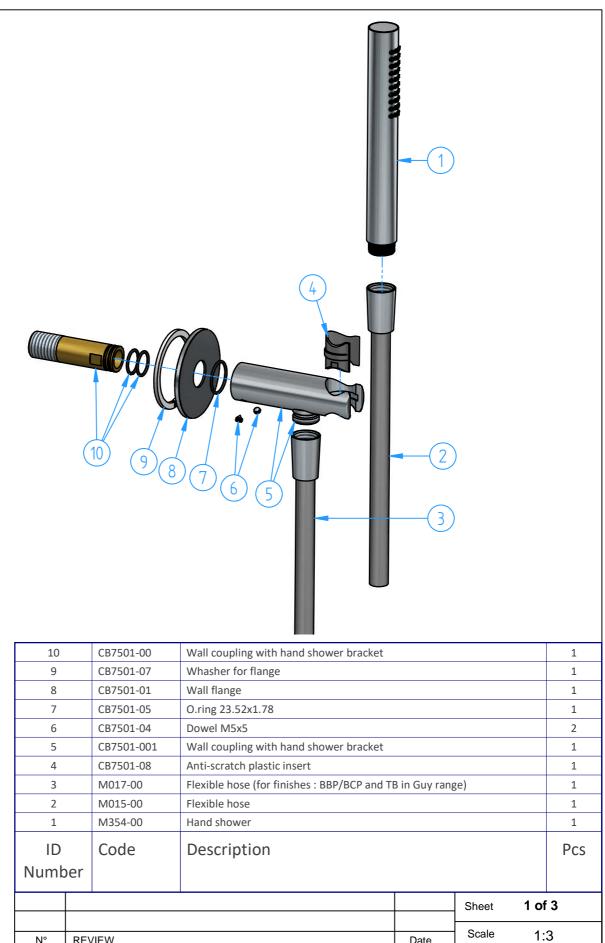

|                                                     |                                                                                                                                                                                                                                                                                                                                                                                                                                                                                                                                                                                                                                                                                                                                                                                                                                                                                                                                                                                                                                                                                                                                                                                                                                                                                                                                                                                                                    |      | Sheet 1 of 3          |
|-----------------------------------------------------|--------------------------------------------------------------------------------------------------------------------------------------------------------------------------------------------------------------------------------------------------------------------------------------------------------------------------------------------------------------------------------------------------------------------------------------------------------------------------------------------------------------------------------------------------------------------------------------------------------------------------------------------------------------------------------------------------------------------------------------------------------------------------------------------------------------------------------------------------------------------------------------------------------------------------------------------------------------------------------------------------------------------------------------------------------------------------------------------------------------------------------------------------------------------------------------------------------------------------------------------------------------------------------------------------------------------------------------------------------------------------------------------------------------------|------|-----------------------|
| N°                                                  | REVIEW                                                                                                                                                                                                                                                                                                                                                                                                                                                                                                                                                                                                                                                                                                                                                                                                                                                                                                                                                                                                                                                                                                                                                                                                                                                                                                                                                                                                             | Date | Scale 1:3             |
| Description  Wall coupling with hand shower bracket |                                                                                                                                                                                                                                                                                                                                                                                                                                                                                                                                                                                                                                                                                                                                                                                                                                                                                                                                                                                                                                                                                                                                                                                                                                                                                                                                                                                                                    |      | Material              |
|                                                     |                                                                                                                                                                                                                                                                                                                                                                                                                                                                                                                                                                                                                                                                                                                                                                                                                                                                                                                                                                                                                                                                                                                                                                                                                                                                                                                                                                                                                    |      | <b>Weight</b><br>0 kg |
|                                                     | Date of issue  28/02/2025  Chamfers not quoted  0.5x45°  Operty reserved of Hotbath Srl.  Introduction, the convice distribution and utilization of this document as well as the communication to describe the converse distribution and utilization of this document as well as the communication to describe the converse distribution and utilization of this document as well as the communication to describe the converse distribution and utilization of this document as well as the communication to describe the converse distribution and utilization of this document as well as the converse distribution and utilization of this document as well as the communication to describe the converse distribution and utilization of this document as well as the converse distribution and utilization of this document as well as the converse distribution and utilization of this document as well as the converse distribution and utilization of this document as well as the converse distribution and utilization of this document as well as the converse distribution and utilization of this document as well as the converse distribution and utilization of this document as well as the converse distribution and utilization of this document as well as the converse distribution and utilization of this document as well as the converse distribution and utilization of this document. |      | hotbath               |