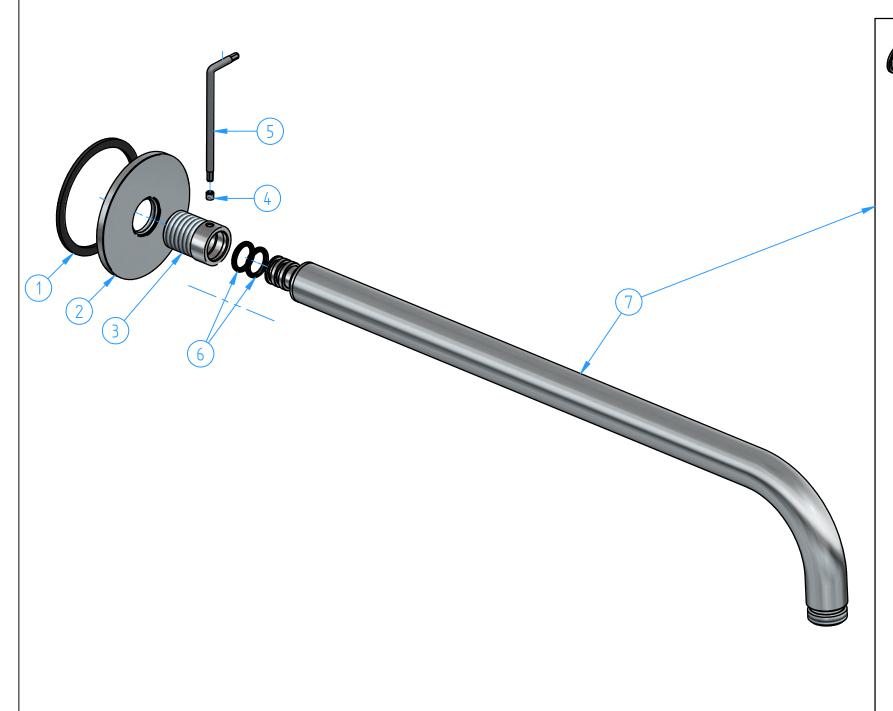

| 3 CB450-07 Fitting for head shower 1 |   |
|--------------------------------------|---|
| T CDTOO O TILLING FOLLING SHOWER     | 3 |
| 2 CB450-15 Shower arm 1              |   |
| 1 CB450-05 Shower arm nut 1          |   |
| ID Code Description Pcs              | 2 |

| 7            | CB450-005 | Preassembled shower arm            |     |  |  |
|--------------|-----------|------------------------------------|-----|--|--|
| 6            | CB450-08  | O.ring                             | 2   |  |  |
| 5            | CB450-09  | Metric short hexagonal key of 3 mm | 1   |  |  |
| 4            | CB450-04  | Dowel M4x4                         | 1   |  |  |
| 3            | CB450-01  | Locking ring                       | 1   |  |  |
| 2            | CB450-12  | Wall flange ø70                    | 1   |  |  |
| 1            | M514-09   | Washer                             | 1   |  |  |
| ID<br>Number | Code      | Description                        | Pcs |  |  |