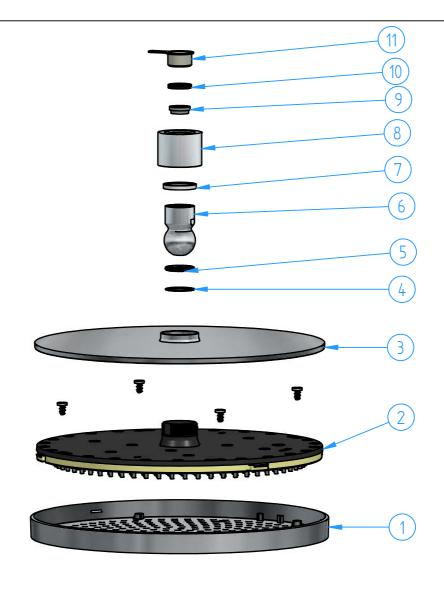

|                                        |    | eserved of Hotbath Srl. |                             | n and utilization of this document as well as the communication to others is prohibited |      |          |                      | italian bathroomware |      |     |
|----------------------------------------|----|-------------------------|-----------------------------|-----------------------------------------------------------------------------------------|------|----------|----------------------|----------------------|------|-----|
| AC104-00                               |    | 06/11/2023              |                             | 0.5×45°   <del>( ( ) </del>   SM                                                        |      |          | LU CR<br>olishing GN | notpo                |      | atn |
| Code Date of issue Chamfers not quoted |    |                         |                             |                                                                                         |      |          |                      | 0,001 kg             | _    |     |
|                                        |    | Show                    | er head                     | ø23 cm                                                                                  |      |          |                      | Weight               |      |     |
| Description                            | on |                         |                             |                                                                                         |      |          |                      | ivialerial           |      |     |
|                                        |    |                         |                             |                                                                                         | Date | Material |                      |                      |      |     |
| N° RE'                                 |    | /IEW Date               |                             |                                                                                         |      |          |                      | Scale 1:3            |      | }   |
|                                        |    |                         |                             |                                                                                         |      |          |                      | Sheet                | 1 of | 3   |
| Numi                                   | er |                         |                             |                                                                                         |      |          | -                    |                      |      |     |
| ID<br>Number                           |    | Code                    | Descr                       | Description                                                                             |      |          |                      |                      |      | Pcs |
| 1                                      |    | AC104-01                | Showerl                     | Showerhead body                                                                         |      |          |                      |                      |      | 1   |
|                                        |    | AC104-001               |                             | Showerhead cartridge                                                                    |      |          |                      |                      |      | 1   |
| 3 AC1                                  |    | AC104-02                | Cover                       | 33.13.                                                                                  |      |          |                      |                      |      | 1   |
| 4 AC104-03                             |    | AC104-03                | Washer                      |                                                                                         |      |          |                      |                      |      | 1   |
| 5 B07                                  |    | B077-01                 | O.ring 1                    | O.ring 17.86x2.62                                                                       |      |          |                      |                      |      | 1   |
| 6 M100-05                              |    | M100-05                 | Spherical connection        |                                                                                         |      |          |                      |                      |      | 1   |
| 7 M100-11                              |    | Teflon r                | Teflon ring                 |                                                                                         |      |          |                      |                      | 1    |     |
| 8                                      |    | M105-03                 | Spherical joint locking nut |                                                                                         |      |          |                      |                      |      | 1   |
| 9 ACC                                  |    | AC014-002               | Flow regulator 2 gpm        |                                                                                         |      |          |                      |                      |      | 1   |
| 10 AC104-04                            |    | Washer                  | Washer with filter          |                                                                                         |      |          |                      |                      | 1    |     |
| 11 AC104-05                            |    | Plastic p               | Plastic plug for protection |                                                                                         |      |          |                      |                      | 1    |     |